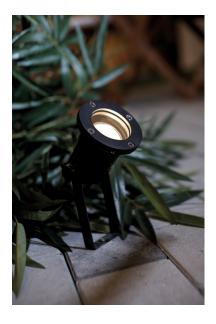

## nordlux®

Height (cm): 40 Projection (cm): 14 Diameter (cm): 10

## Spotlight LED

Item number: 20788303 Black EAN: 5701581278370

Packaging unit 3 Material: Aluminium/Glass IP54, Class 1 (Earth contact), 230V Cord: 150 cm, Black Can the cable be replaced? False GU10, Max. 35W, Light source not included Parallel connection false

Area: Outdoor

## Lightsource info (pr. lightsource)

Lumen: 200 Lumen/Watt: 66,7 Lifetime: 25000 On/Off: 12500 Colour temperature: 2700K RA: 80 Candela: 90 Beam angle: 110° Dimmable: No

Spotlight from Nordlux is a new and smart option for outdoor lighting all around your home. The light is made of aluminium and can withstand most outdoor environments. Use it for spotlights on your home, in your garden, or to achieve a beautifully illuminated driveway.