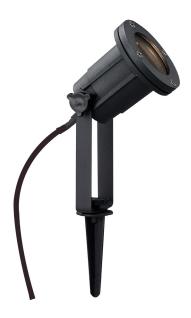

## nordlux®

Height (cm): 40 Projection (cm): 14 Diameter (cm): 10

## Spotlight LED

Item number: 20788303 Black EAN: 5701581278370

Packaging unit 3 Material: Aluminium/Glass IP54, Class 1 (Earth contact), 230V Cord: 150 cm, Black Can the cable be replaced? False GU10, Max. 35W, Light source not included Parallel connection false

Area: Outdoor

## Lightsource info (pr. lightsource)

Lumen: 200 Lumen/Watt: 66,7 Lifetime: 25000 On/Off: 12500 Colour temperature: 2700K RA: 80 Candela: 90 Beam angle: 110° Dimmable: No

Spotlight from Nordlux is a new and smart option for outdoor lighting all around your home. The light is made of aluminium and can withstand most outdoor environments. Use it for spotlights on your home, in your garden, or to achieve a beautifully illuminated driveway.