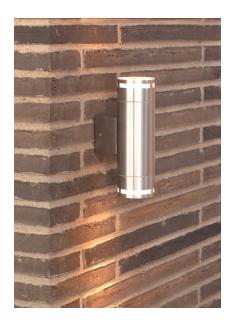

Area: Outdoor

Can Maxi is an outdoor wall light from Nordlux. The wall light is crafted from aluminium, and has an elegant and unobtrusive look. The light casts a beam of light both upwards and downwards. The light is designed according to the IP54 standard, making it suitable for outdoor mounting. The GU10 socket lets you use the light with a wide range of halogen and LED bulbs, which save electricity and provides a more even and natural light.