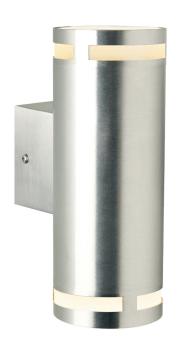

## nordlux®

Height (cm): 23 Projection (cm): 12.5 Diameter (cm): 7.5 Wall box (cm): 7.5X4.5

## Can Maxi

Item number: 28819929 Aluminium EAN: 5701581323889

Packaging unit 3
Material: Aluminium/Glass
IP54, Class 1 (Earth contact), 230V
GU10, Max. 2X35W, Light source not included
Parallel connection not possible

Area: Outdoor

Can Maxi is an outdoor wall light from Nordlux. The wall light is crafted from aluminium, and has an elegant and unobtrusive look. The light casts a beam of light both upwards and downwards. The light is designed according to the IP54 standard, making it suitable for outdoor mounting. The GU10 socket lets you use the light with a wide range of halogen and LED bulbs, which save electricity and provides a more even and natural light.