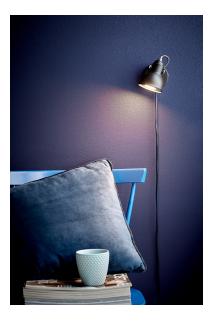

## nordlux®

Aslak

Height (cm): 10.5 Projection (cm): 18.5 Shade diameter (cm): 8 Wall box (cm): Ø 8

## Aslak

Item number: 45721003 Black EAN: 5701581368989

Packaging unit 3 Material: Metal IP20, Class 2 (Double isolated), 230V Cord: 200 cm, Black Can the cable be replaced? Yes Switch on the cable GU10, Max. 35W, Light source not included

Area: Indoor

The Aslak series has a style that is both modern and industrial, arising from the shape, the assembly and the aesthetic details. Aslak has a pleasant light-emitting surface that offers an effective and beautiful light - perfect for rooms that need good lighting that can be directed.