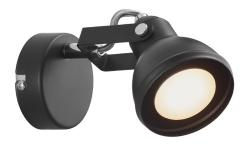

## nordlux®

Aslak

Height (cm): 10.5 Projection (cm): 18.5 Shade diameter (cm): 8 Wall box (cm): Ø 8

## Aslak

Item number: 45721003 Black EAN: 5701581368989

Packaging unit 3 Material: Metal IP20, Class 2 (Double isolated), 230V Cord: 200 cm, Black Can the cable be replaced? Yes Switch on the cable GU10, Max. 35W, Light source not included

Area: Indoor

The Aslak series has a style that is both modern and industrial, arising from the shape, the assembly and the aesthetic details. Aslak has a pleasant light-emitting surface that offers an effective and beautiful light - perfect for rooms that need good lighting that can be directed.