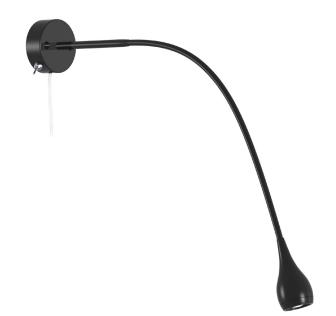

## nordlux®

Projection (cm): 51.7 Shade diameter (cm): 3.5 Wall box (cm): Ø 5,5

## Drop

Item number: 320130 Black EAN: 7057383201305

Packaging unit 3 Material: Aluminium IP20, Class 2 (Double isolated), 230V Cord: 180 cm, White Can the cable be replaced? No Switch on the fixture LED MODUL, Light source incl. 3w led

## Lightsource info (pr. lightsource)

Lumen: 130 Lumen/Watt: 54 Lifetime: 20000 On/Off: 10000 Colour temperature: 3000K RA: 80 Candela: 500 Beam angle: 120° Dimmable: No

Wall light in black with built-in LED bulb from Lampekonsulenten. The light fixture has a long flexible arm and is therefore ideal as a bedside light - also for adjustable beds. The bulb is 3W - 130 lumens. 5 year warranty Drop