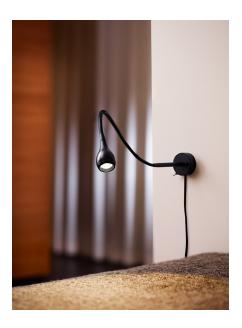

## Drop

Item number: 320130 Black EAN: 7057383201305

Packaging unit 3 Material: Aluminium IP20, Class 2 (Double isolated), 230V Cord: 180 cm, White Can the cable be replaced? No Switch on the fixture LED MODUL, Light source incl. 3w led

## Lightsource info (pr. lightsource)

Lumen: 130 Lumen/Watt: 54 Lifetime: 20000 On/Off: 10000 Colour temperature: 3000K RA: 80 Candela: 500 Beam angle: 120° Dimmable: No

Wall light in black with built-in LED bulb from Lampekonsulenten. The light fixture has a long flexible arm and is therefore ideal as a bedside light - also for adjustable beds. The bulb is 3W - 130 lumens. 5 year warranty Drop