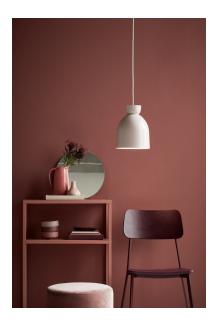

## nordlux®

Shade diameter (cm): 21 Shade height (cm): 26.5

## Circus 21

Item number: 46403057 Rose EAN: 5701581404182

Packaging unit 3 Material: Metal IP20, Class 2 (Double isolated), 230V Cord: 300 cm, White Can the cable be replaced? False E27, Max. 40W, Light source not included

Area: Indoor

Circus means circle and evokes memories of childhood circus performances, where fascination and ease were keywords. The clear, beautiful circular shapes have given the light fixture both its name and identity. The light fixture's simplicity leaves a little to the imagination and unites the soft curves and the tight expression elegantly.