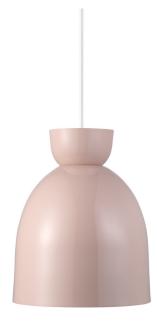

## nordlux®

Shade diameter (cm): 21 Shade height (cm): 26.5

## Circus 21

Item number: 46403057 Rose EAN: 5701581404182

Packaging unit 3 Material: Metal IP20, Class 2 (Double isolated), 230V Cord: 300 cm, White Can the cable be replaced? False E27, Max. 40W, Light source not included

Area: Indoor

Circus means circle and evokes memories of childhood circus performances, where fascination and ease were keywords. The clear, beautiful circular shapes have given the light fixture both its name and identity. The light fixture's simplicity leaves a little to the imagination and unites the soft curves and the tight expression elegantly.