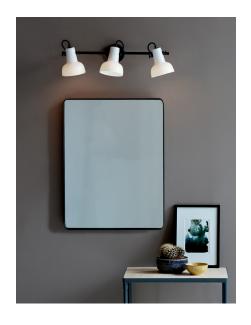

## nordlux®

Projection (cm): 25.5 52.5 Shade diameter (cm): 11.5 Tilt angle: 330°Wall box (cm): Ø9

## Parson

Item number: 47120003 Black EAN: 5701581412088

Packaging unit 3 Material: Glass/Metal

IP20, Class 2 (Double isolated), 230V E14, Max. 3X25W, Light source not included

Area: Indoor

In the most elegant of ways, the Parson series unites two beautiful trends: the use of metal and glass. A powerful and beautiful contrast is created between the rigid black frame and the fine opal-white glass. The soft curves and tight expression are united beautifully to add a certain delicacy to the lamp.