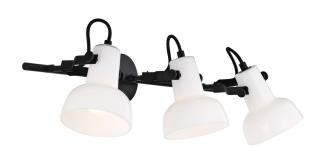

## Parson

Item number: 47120003 Black EAN: 5701581412088

Packaging unit 3 Material: Glass/Metal

IP20, Class 2 (Double isolated), 230V E14, Max. 3X25W, Light source not included

Area: Indoor

In the most elegant of ways, the Parson series unites two beautiful trends: the use of metal and glass. A powerful and beautiful contrast is created between the rigid black frame and the fine opal-white glass. The soft curves and tight expression are united beautifully to add a certain delicacy to the lamp.