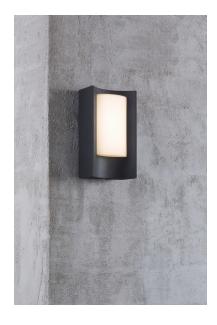

## nordlux®

Height (cm): 20 Projection (cm): 6.3 Width (cm): 11

## Aspen

Item number: 46981003 Black EAN: 5701581410589

Packaging unit 3
Material: Aluminium/Plastic
IP44, Class 1 (Earth contact), 230V
LED MODUL, Light source incl. 6w led
Parallel connection possible

Area: Outdoor

Transformer/driver placement: I lampen

## Lightsource info (pr. lightsource)

Lumen: 300 Lumen/Watt: 110 Lifetime: 25000 On/Off: 15000

Colour temperature: 3000K

RA: 80

Beam angle: 170° Dimmable: No

Aspen is a decorative contrast to the more cubist and stringent options in outdoor lighting. Beautiful and powerful lighting is achieved with a matte surface, which gives off an attractive and pleasant light.