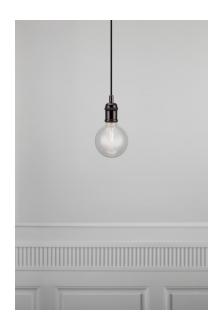

Area: Indoor

A suspension pendant in patinated look from the Avra series. Avra is suitable for all interiors, and comes with a black fabric cord that provides an elegant finish on the suspension. Used without a shade with a large decorative bulb, it is ideal for many locations, including the hallway or in groups above the dining table.