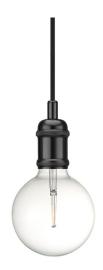

## nordlux®

Height (cm): 10.2 Diameter (cm): 5.1

## Avra

Item number: 84800003 Black/Chrome

EAN: 5701581345683

Packaging unit 3 Material: Metal

IP20, Class 2 (Double isolated), 230V Cord: 200 cm, Black textile cable Can the cable be replaced? No

E27, Max. 60W, Light source not included

Area: Indoor

A suspension pendant in patinated look from the Avra series. Avra is suitable for all interiors, and comes with a black fabric cord that provides an elegant finish on the suspension. Used without a shade with a large decorative bulb, it is ideal for many locations, including the hallway or in groups above the dining table.