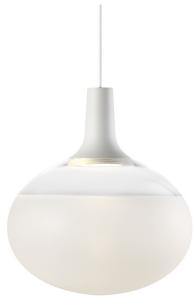

nordlux®

Height (cm): 39 Shade diameter (cm): 35

## Dee 2.0

Item number: 84413001 White EAN: 5701581400788

Packaging unit 2 Material: Glass/Metal IP20, Class 2 (Double isolated), 230V Cord: 300 cm, White Can the cable be replaced? False GU10, Max. 15W, Light source not included

Area: Indoor

DEE GLASS is a modern pendant light that looks impressive in a group. But even though it loves great company, DEE 2. is unique and also works independently. With its frosted glass and organic shape, DEE GLASS delivers lots of light and atmosphere to a room. Dimmable LED technology ensures perfect lighting. Design by Bønnelycke MDD.