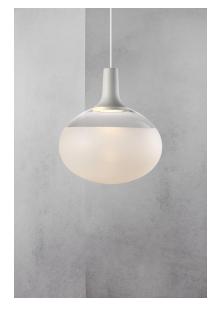

nordlux®

Height (cm): 39 Shade diameter (cm): 35

## Dee 2.0

Item number: 84413001 White EAN: 5701581400788

Packaging unit 2 Material: Glass/Metal IP20, Class 2 (Double isolated), 230V Cord: 300 cm, White Can the cable be replaced? False GU10, Max. 15W, Light source not included

Area: Indoor

DEE GLASS is a modern pendant light that looks impressive in a group. But even though it loves great company, DEE 2. is unique and also works independently. With its frosted glass and organic shape, DEE GLASS delivers lots of light and atmosphere to a room. Dimmable LED technology ensures perfect lighting. Design by Bønnelycke MDD.