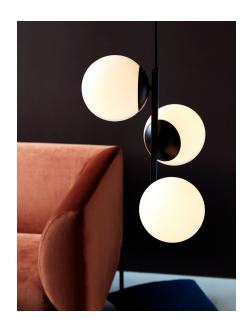

## nordlux®

Height (cm): 36.5 Width (cm): 32

Shade diameter (cm): 15

## Lilly

Item number: 48603003 Black EAN: 5701581458987

Packaging unit 2 Material: Metal/Glass

IP20, Class 2 (Double isolated), 230V Cord: 200 cm, Black textile cable Can the cable be replaced? No

E14, Max. 3X40W, Light source not included

Area: Indoor

Lilly is a highly decorative series that combines simplicity and elegance in the finest possible manner. There is an obvious ease to the interplay of the minimalist frame and the elegant, luminous glass domes where the opal white glass lets a warm and pleasant light penetrate it.