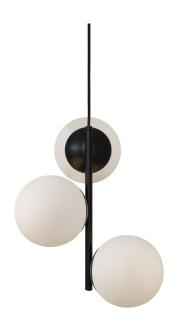

## nordlux®

Height (cm): 36.5 Width (cm): 32

Shade diameter (cm): 15

## Lilly

Item number: 48603003 Black EAN: 5701581458987

Packaging unit 2 Material: Metal/Glass

IP20, Class 2 (Double isolated), 230V Cord: 200 cm, Black textile cable Can the cable be replaced? No

E14, Max. 3X40W, Light source not included

Area: Indoor

Lilly is a highly decorative series that combines simplicity and elegance in the finest possible manner. There is an obvious ease to the interplay of the minimalist frame and the elegant, luminous glass domes where the opal white glass lets a warm and pleasant light penetrate it.