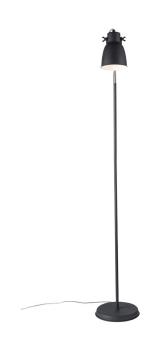

## nordlux®

Height (cm): 151

Shade diameter (cm): 12.5 Tube diameter (cm): 1.5 Tilt angle: 360°

## Adrian

Item number: 48824003 Black EAN: 5701581462588

Packaging unit 2 Material: Metal/Plastic

IP20, Class 2 (Double isolated), 230V Cord: 180 cm, Black/White textile cable Can the cable be replaced? No

Switch on the cable

E27, Max. 25W, Light source not included

Area: Indoor

With its raw and industrial design, the Adrian series creates a contrast to the bright and feminine Nordic interior style. The interaction between the rough surface and the integrated screws reinforces the industrial expression. In contrast to the rough design, the screen creates cosy lighting with downward light and simultaneously spreads the light out into the room through the screws on the side, contributing to a whole new lighting experience.