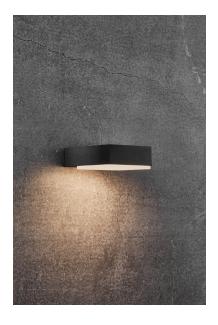

## nordlux®

Height (cm): 4.7 Projection (cm): 15.2 Width (cm): 11.3

## Piana

Item number: 2019081003 Black EAN: 5704924000676

Packaging unit 6 Material: Aluminium/Plastic IP54, Class 1 (Earth contact), 230V LED MODUL, Light source incl. 7,2w led Parallel connection not possible

Area: Outdoor

## Lightsource info (pr. lightsource)

Lumen: 410 Lumen/Watt: 57 Lifetime: 30000 On/Off: 15000 Colour temperature: 2700K

RA: 80

Beam angle: 107° Dimmable: No

The Piana series makes the outdoor space cozy and inviting. The modern and minimalistic series is named after the beautiful city on Corsica with the same name. The series is both decorative and sculptural, where the few selected details are in focus. Piana has integrated LED and is durable against wind and water, which makes it perfect for your outdoor area.