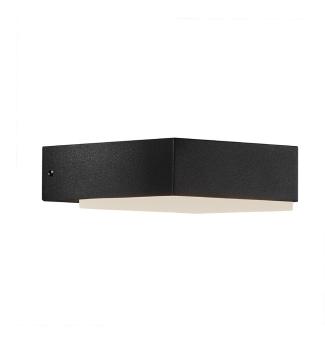

## nordlux®

Height (cm): 4.7 Projection (cm): 15.2 Width (cm): 11.3

## Piana

Item number: 2019081003 Black EAN: 5704924000676

Packaging unit 6 Material: Aluminium/Plastic IP54, Class 1 (Earth contact), 230V LED MODUL, Light source incl. 7,2w led Parallel connection not possible

Area: Outdoor

## Lightsource info (pr. lightsource)

Lumen: 410 Lumen/Watt: 57 Lifetime: 30000 On/Off: 15000 Colour temperature: 2700K

RA: 80

Beam angle: 107° Dimmable: No

The Piana series makes the outdoor space cozy and inviting. The modern and minimalistic series is named after the beautiful city on Corsica with the same name. The series is both decorative and sculptural, where the few selected details are in focus. Piana has integrated LED and is durable against wind and water, which makes it perfect for your outdoor area.