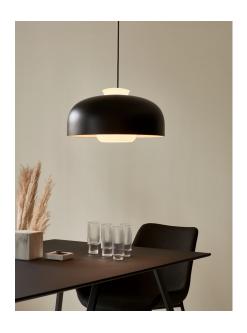

## nordlux®

Height (cm): 27.5 Width (cm): 50

50

Shade diameter (cm): 50

## Miry

Item number: 2010733003 Black EAN: 5704924001567

Packaging unit 2 Material: Metal/Glass

IP20, Class 2 (Double isolated), 230V Cord: 200 cm, Black textile cable Can the cable be replaced? No

E27, Max. 40W, Light source not included

Area: Indoor

Miry is a decorative series in metal with an element of white opal glass in the middle of the shade. The glass element protrudes both on the top and bottom of the shade, thus ensuring that the light is directed both upwards and downwards. The white opal glass covers the light source and contributes to a soft and comfortable light.