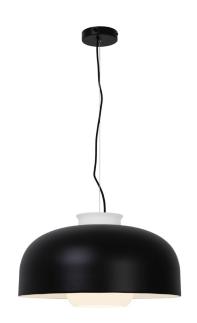

## nordlux®

Height (cm): 27.5 Width (cm): 50

50

Shade diameter (cm): 50

## Miry

Item number: 2010733003 Black EAN: 5704924001567

Packaging unit 2 Material: Metal/Glass

IP20, Class 2 (Double isolated), 230V Cord: 200 cm, Black textile cable Can the cable be replaced? No

E27, Max. 40W, Light source not included

Area: Indoor

Miry is a decorative series in metal with an element of white opal glass in the middle of the shade. The glass element protrudes both on the top and bottom of the shade, thus ensuring that the light is directed both upwards and downwards. The white opal glass covers the light source and contributes to a soft and comfortable light.