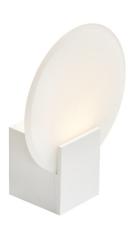

## Hester

## nordlux®

Height (cm): 25.5 Width (cm): 9.25 20

## Hester

Item number: 2015391001 White EAN: 5704924002649

Packaging unit 3 Material: Plastic/Glass

IP44, Class 2 (Double isolated), 230V LED MODUL, Light source incl. 9,5w led

Area: Indoor

Transformer/driver placement: I lampen

## Lightsource info (pr. lightsource)

Lumen: 900 Lumen/Watt: 94,7 Lifetime: 25000 On/Off: 20000

Colour temperature: 3000K

RA: 90 Dimmable: No

Hester is a modern and dimmable wall lamp where the shade is beautifully made out of tempered frosted cutted glass. The combination of the high degree of protection, IP44, and the integrated 3-step dimmable Moodmaker makes Hester perfect for creating lighting in the bathroom.