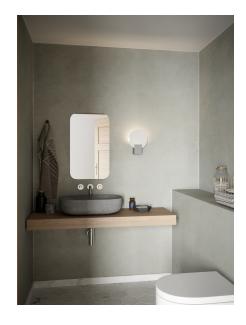

## Lightsource info (pr. lightsource)

Lumen: 900 Lumen/Watt: 94,7 Lifetime: 25000 On/Off: 20000

Colour temperature: 3000K

RA: 90 Dimmable: No

Hester is a modern and dimmable wall lamp where the shade is beautifully made out of tempered frosted cutted glass. The combination of the high degree of protection, IP44, and the integrated 3-step dimmable Moodmaker makes Hester perfect for creating lighting in the bathroom.