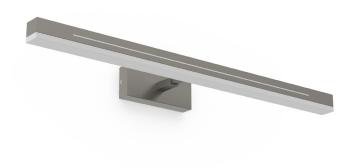

## Otis 60

Item number: 2015411055 Brushed Nickel

EAN: 5704924002731

Packaging unit 3

Material: Aluminium/Plastic

IP44, Class 2 (Double isolated), 230V LED MODUL, Light source incl. 17w led

Area: Indoor

Transformer/driver placement: I lampen

## Lightsource info (pr. lightsource)

Lumen: 1650 Lumen/Watt: 97,1 Lifetime: 25000 On/Off: 20000

Colour temperature: 3000K

RA: 90 Dimmable: No

Otis is an elegant wall lamp that is perfect for the use in the bathroom due to its high degree of protection, IP44. Otis equipped with a 2 step-Moodmaker and can be installed both vertically and horizontally – making it perfect for your personal light wishes.