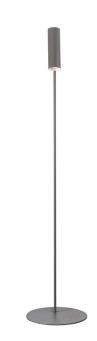

## MIB 6

Item number: 71704011 Grey EAN: 5701581475984

Packaging unit 2 Material: Metal IP20, Class 2 (Double isolated), 230V Cord: 250 cm, Grey Can the cable be replaced? No Switch on the fixture GU10, Max. 8W, Light source not included

MIB 6