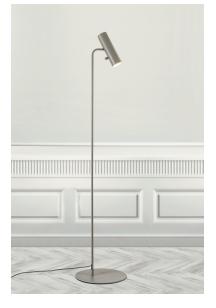

Height (cm): 141 Shade diameter (cm): 6 Shade height (cm): 20 Tube diameter (cm): 1.27 Tilt angle: 90°

Area: Indoor

The minimalistic MIB series is steeped in Nordic elegance and boasts excellent usability. MIB invites you to put a spotlight on life. The slender and adjustable lamp head emits a precise and directional light. MIB looks good alone, but also if you place more together and make a statement with light. Designed by Bønnelycke mdd