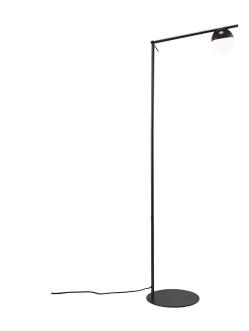

## Contina

Height (cm): 139.5 Width (cm): 25 35.5 Shade diameter (cm): 10 Tube diameter (cm): 1.35 Tilt angle: 140°

## Contina

Item number: 2010994003 Black EAN: 5704924001765

Packaging unit 2 Material: Metal/Glass IP20, Class 2 (Double isolated), 230V Cord: 150 cm, Black textile cable Can the cable be replaced? No Switch on the cable G9, Max. 5W, Light source not included

Area: Indoor

Contina combines attractive design and functionality, where it is the carefully selected details that make the series stand out and unique. The light frame is completed by a spherical opal white glass dome that hides the light source and spreads a soft glare free light into the room.