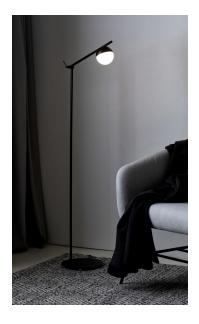

## Contina

Height (cm): 139.5 Width (cm): 25 35.5 Shade diameter (cm): 10 Tube diameter (cm): 1.35 Tilt angle: 140°

## Contina

Item number: 2010994003 Black EAN: 5704924001765

Packaging unit 2 Material: Metal/Glass IP20, Class 2 (Double isolated), 230V Cord: 150 cm, Black textile cable Can the cable be replaced? No Switch on the cable G9, Max. 5W, Light source not included

Area: Indoor

Contina combines attractive design and functionality, where it is the carefully selected details that make the series stand out and unique. The light frame is completed by a spherical opal white glass dome that hides the light source and spreads a soft glare free light into the room.