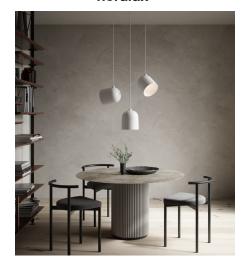

## **Angle**

Area: Indoor

Angle is contemporary and exclusive lighting with an industrial look. The special feature of this lamp is the ability to determine the direction of the light via the magnet mounted on the cord. The lamp looks great in clusters of several units which are angled differently. It creates a gorgeous expression and adds a bit of ambience to any room. Designed by Maria Berntsen