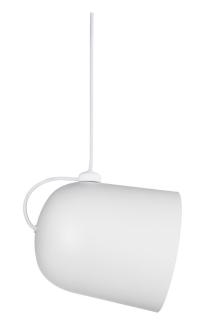

## **Angle**

## nordlux

Height (cm): 31.5

Shade diameter (cm): 20.6

## Angle

Item number: 2020673001 White/Telegrey

EAN: 5704924003028 Packaging unit 3 Material: Metal/Plastic

IP20, Class 2 (Double isolated), 230V Cord: 300 cm, White textile cable

E27, Max. 60W, Light source not included

Area: Indoor

Angle is contemporary and exclusive lighting with an industrial look. The special feature of this lamp is the ability to determine the direction of the light via the magnet mounted on the cord. The lamp looks great in clusters of several units which are angled differently. It creates a gorgeous expression and adds a bit of ambience to any room. Designed by Maria Berntsen